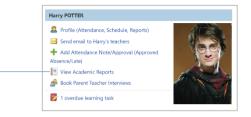

### Your children

Provides you with a quick summary of available options and highlights a summary of upcoming and overdue tasks.

To access more information click on the relevant quick link or select Profile to access detailed information about your child.

#### Harry POTTER

- Profile (Attendance, Schedule, Reports)
- Send email to Harry's teachers
- + Add Attendance Note/Approval (Approved Absence/Late)
- View Academic Reports
- ABook Parent Teacher Interviews
- 🛜 1 overdue learning task
- 🕎 1 learning task due in the next week