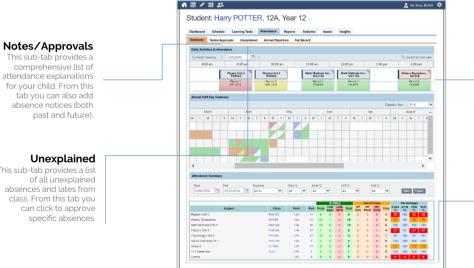

### Attendance: Summary

Using Compass you can view up-to-the-second attendance information for your child.

To view your child's attendance, click on the Profile link on the home page and click the Attendance tab.

### **Daily Snapshot**

Provides a quick snapshot of today's classes and your child's attendance marking.

#### Attendance Summarv

Includes a summary of attendance in each class. For full details about a specific absence, click the appropriate number in the grid. For an explanation of a heading item, hover your mouse over the heading of interest.

When students are marked 'Not Present' in class this can sit in one of three different categories. These include:

NP Schl - Not present in class and is explained by a school related activity.

NP Parnt - Not present in class and is explained by a parent note.

NP Unap - Not present in class with no explanation entered.

#### Unexplained

This sub-tab provides a list of all unexplained absences and lates from class. From this tab you can click to approve specific absences.