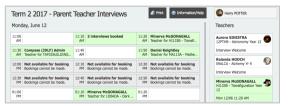

### Parent-Teacher Conferences

Using Compass you can book your parent-teacher conferences online.

A list of parent-teacher interview cycles will be displayed along with their booking status. Click "My Bookings" on the relevant cycle.

On the home screen, beside the student you wish to make

bookings for, click 'Book Parent Teacher Interviews'.

Your booking sheet will be displayed and will show all available booking times. Click on a time in the grid to display teachers available for booking at that time, and then click the teacher's name to make your booking.

Note: You can view a teacher's availability by clicking on the teacher's name on the right side of the booking page.

| Conferences                                                                                                                           |             |
|---------------------------------------------------------------------------------------------------------------------------------------|-------------|
| Conference Cycles                                                                                                                     |             |
| Cycle Name                                                                                                                            |             |
| Term 2 2017 - Parent Teacher Interviews<br>First Slot: Monday, June 12 2017 - 11:00 AM, Last Slot: Wednesday, June 21 2017 - 03:50 PM | My Bookings |
| Term 3 - Training Example<br>First Slot: Thursday, June 22 2017 - 04:00 PM, Last Slot: Friday, June 23 2017 - 12:30 PM                | My Bookings |