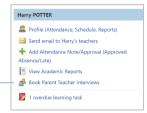

#### Harry POTTER

- Profile (Attendance, Schedule, Reports)
- 🔀 Send email to Harry's teachers
- Add Attendance Note/Approval (Approved Absence/Late)
- Uiew Academic Reports
- AB Book Parent Teacher Interviews